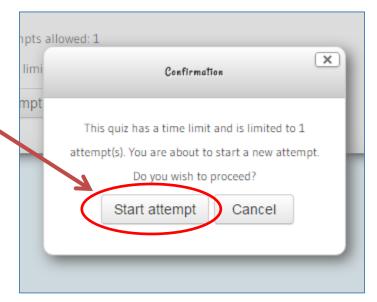

## Taking a test/quiz on Moodle

1. Click on the name of the quiz/test on the home page of your course, the screen below will appear: Click "Attempt quiz now" (pop-up blockers should be turned off)

- 2. When the confirmation screen appears, click "Start attempt"
- 3. You will then be directed to the quiz/test. To go to the next page for more questions, click the "next" button at the bottom of the page.