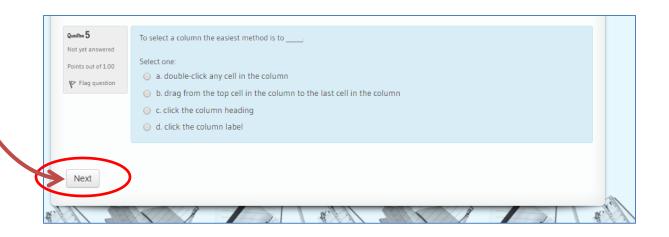

## Taking a test/quiz on Moodle

1. Click on the name of the quiz/test on the home page of your course, the screen below will appear: Click "Attempt quiz now" (pop-up blockers should be turned off)

- 2. When the confirmation screen appears, click "Start attempt"
- 3. You will then be directed to the quiz/test. To go to the next page for more questions, click the "next" button at the bottom of the page.