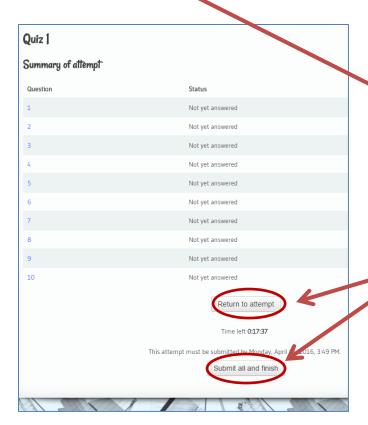

- 5. When you are finished with the last question of the quiz/test, click the "next" button.
- 6. You will be directed to the "Summary of attempt". On this screen you can either "Return to attempt" or "Submit all and finish".