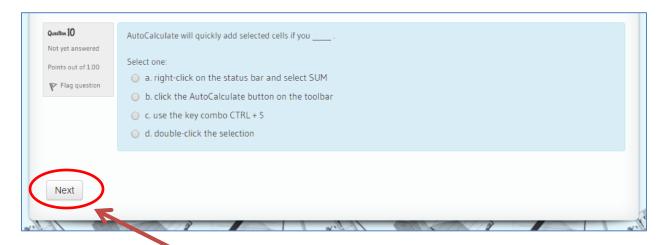

## Taking a test/quiz on Moodle

1. Click on the name of the quiz/test on the home page of your course, the screen below will appear: Click "Attempt quiz now" (pop-up blockers should be turned off)

- 2. When the confirmation screen appears, click "Start attempt"
- 3. You will then be directed to the quiz/test. To go to the next page for more questions, click the "next" button at the bottom of the page.