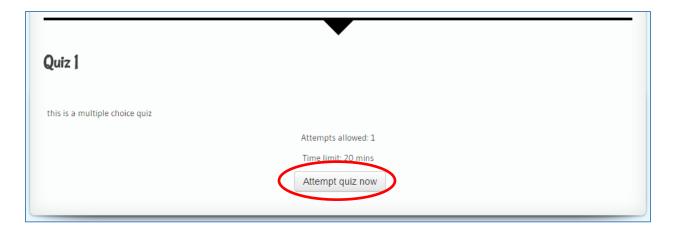

## Taking a test/quiz on Moodle

1. Click on the name of the quiz/test on the home page of your course, the screen below will appear: Click "Attempt quiz now" (pop-up blockers should be turned off)

- 2. When the confirmation screen appears, click "Start attempt"
- 3. You will then be directed to the quiz/test. To go to the next page for more questions, click the "next" button at the bottom of the page.