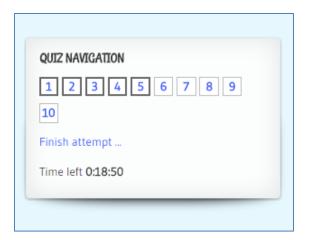

4. The "Quiz Navigation" in the upper right side of the screen, will show how many questions the quiz/test has, allow you to jump to specific questions, see the "time left" to complete the quiz and to "finish the attempt."