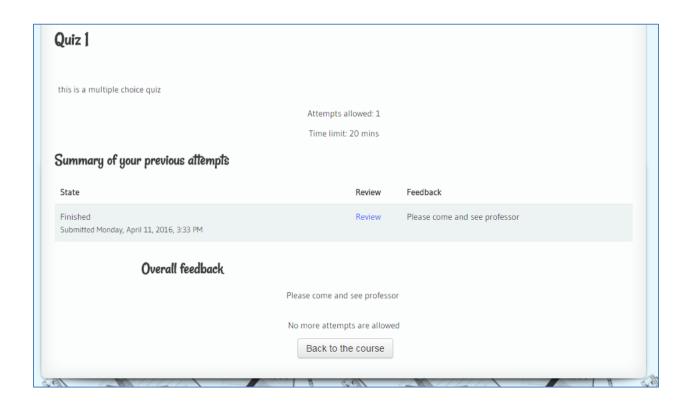

7. Once you click the "Submit all and finish button", a confirmation screen will appear, click "Submit all and finish" again.

8. Submitting your attempt will bring you to the "Summary of your previous attempts" and provide you with overall feedback on your attempt. Your quiz/test has now been submitted and no changes can be made.