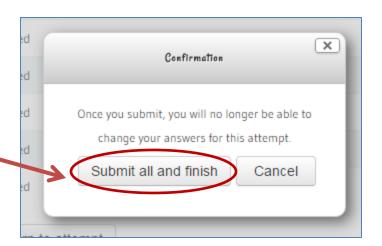

7. Once you click the "Submit all and finish button", a confirmation screen will appear, click "Submit all and finish" again.

8. Submitting your attempt will bring you to the "Summary of your previous attempts" and provide you with overall feedback on your attempt. Your quiz/test has now been submitted and no changes can be made.